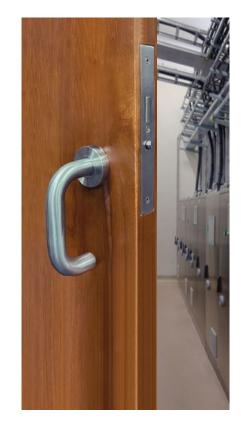

# **Provide Protection**

With a Secure Solution

This smoke-rated system utilizes specialized hardware to ensure against smoke and draft risks. Featuring a spring close and self-latching lock, the SmokeSlide automatically closes and locks behind the user. With the addition of an automatic drop seal, the SmokeSlide provides the ultimate security.

#### STANDARD FEATURES

- Sound Seals
- Soft Close Only
- Concealed Floor Guide
- Auto-Latch Mortise Lock
- Spring Close