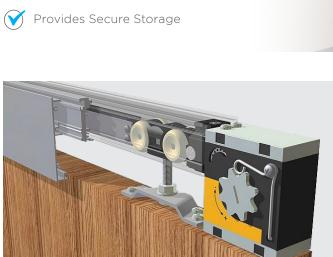

# **Provide Protection**

With a Secure Solution

This smoke-rated system utilizes specialized hardware to ensure against smoke and draft risks. Featuring a spring close and self-latching lock, the SmokeSlide automatically closes and locks behind the user. With the addition of an automatic drop seal, the SmokeSlide provides the ultimate security.

#### STANDARD FEATURES

- Sound Seals
- Soft Close Only
- Concealed Floor Guide
- Auto-Latch Mortise Lock
- Spring Close