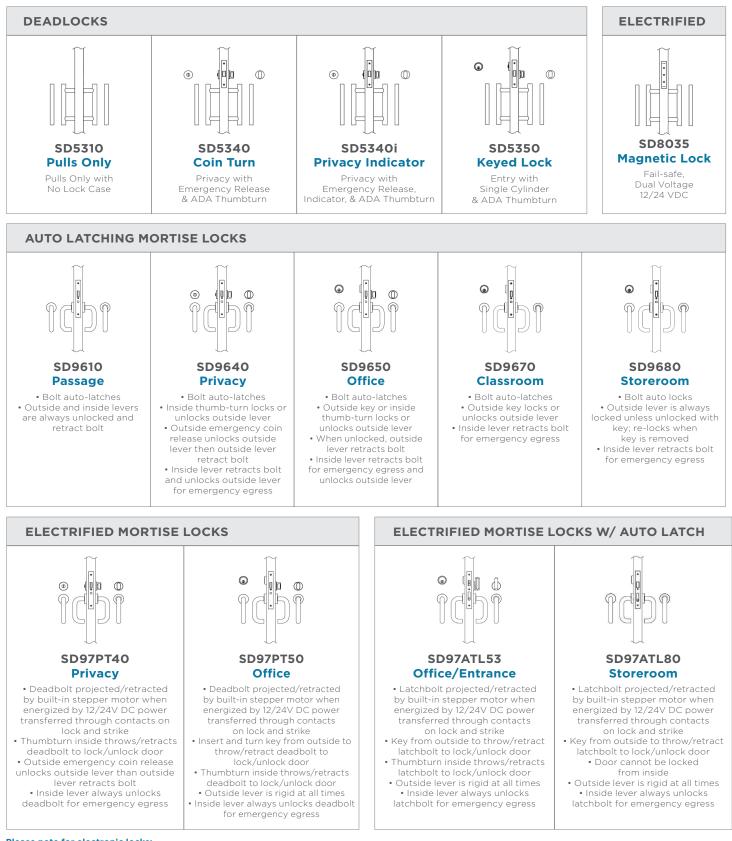

## **Lock Options**

Serenity provides a variety of lock types and functions. With options for all security levels, you can match to your project needs. Back-to-back ladder pulls are available in two finishes and lengths of 12" and 16". Levers are available in twelve different styles and six finishes. Additional lock options available by request. Please visit our **<u>Hardware</u>** page to view all design options.