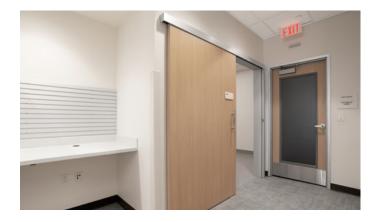

# SecureSlide

Equipped with a spring close and self-latching lock, this system closes and locks behind the user for ultimate security.

Protects Private Spaces

- Promotes Ease of Use
- Withstands Heavy Commercial Use

# Control Access

& Secure Private Areas

Designed to easily secure spaces, the SecureSlide features a spring close and self-latching lock to automatically close and lock behind the user. Tested to one million cycles, our spring close is built to last. Equipped with a concealed floor guide, the SecureSlide operates like a dream.

### APPLICATIONS

- Pharmacies
- Labs
- Clinics
- Medical Office Buildings
- Government Buildings