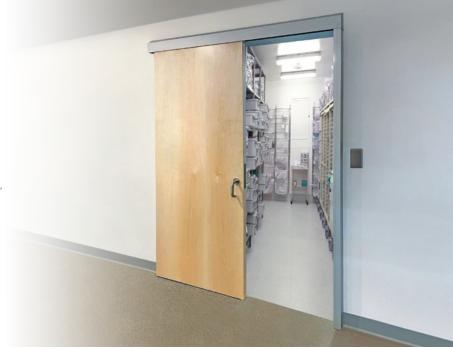

# Control Access

& Secure Private Areas

Designed to easily secure spaces, the SecureSlide features a spring close and self-latching lock to automatically close and lock behind the user. Tested to one million cycles, our spring close is built to last. Equipped with a concealed floor guide, the SecureSlide operates like a dream.

### APPLICATIONS

- Pharmacies
- Labs
- Clinics
- Medical Office Buildings
- Government Buildings