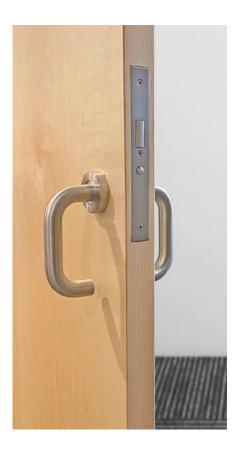

# Control Access

& Secure Private Areas

Designed to easily secure spaces, the SecureSlide features a spring close and self-latching lock to automatically close and lock behind the user. Tested to one million cycles, our spring close is built to last. Equipped with a concealed floor guide, the SecureSlide operates like a dream.

### STANDARD FEATURES

- Sound Seals
- Soft Close Only
- Concealed Floor Guide
- Spring Close
- Magnetic Lock