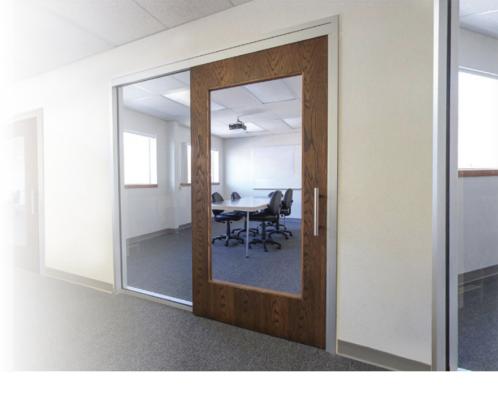

# **EvenView Slide**

Featuring a variety of glazing options, this flush-mount system supports natural lighting with a modern acoustic solution.

Elevates your Space

Maximizes Square Footage

Invites in Natural Light

## Let the Light In Improve Employee Wellbeing

Great for open-space concepts, the EvenView Slide mounts flush to the wall for a seamless look. Several glazing options are offered to carry light throughout the space. With its ease of use and sound control, the EvenView is the ideal solution for modern offices.

#### STANDARD FEATURES

- Flush-mounted
- Sound Seals
- Soft Close / Soft Open
- Concealed Floor Guide
- Sidelites