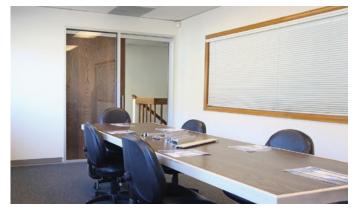

## Let the Light In Improve Employee Wellbeing

Great for open-space concepts, the EvenView Slide mounts flush to the wall for a seamless look. Several glazing options are offered to carry light throughout the space. With its ease of use and sound control, the EvenView is the ideal solution for modern offices.

### APPLICATIONS

- Business Offices
- Education
- Government Buildings
- Salons