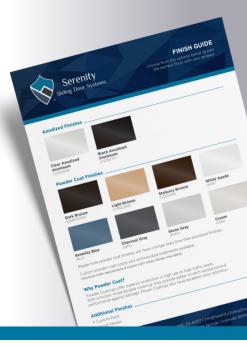

#### ANODIZED ALUM.

Clear Anodized

Black Anodized

#### **POWDER COAT**

Dark Bronze

Serenity Blue

Light Bronze

Charcoal Gray

Statuary Bronze

Stone Gray

White Suede

Cream