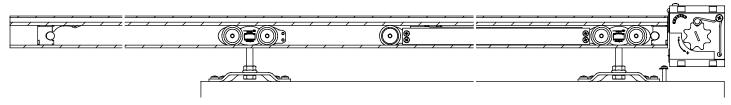

#### **Our Soft Close**

Our Soft Close comes standard with our system and serves to bring your door to a smooth and quiet controlled stop whenever the door is latching or coming to a close. German engineered and manufactured, this part is built to last with a cycle-test of over 100,000 cycles.

#### **Our Spring Close**

Available as an alternative to the Soft Close, our Spring Close uses a self closing mechanism to automatically pull the door to a closed position. Combined with a self latching lock, your system can close and lock automatically for added security and ease of use.