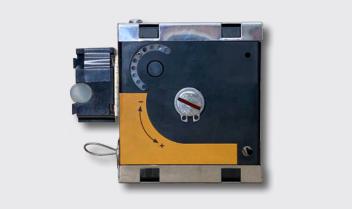

#### **Our Spring Close**

Available as an alternative to the Soft Close, our Spring Close uses a self closing mechanism to automatically pull the door to a closed position. Combined with a self latching lock, your system can close and lock automatically for added security and ease of use.